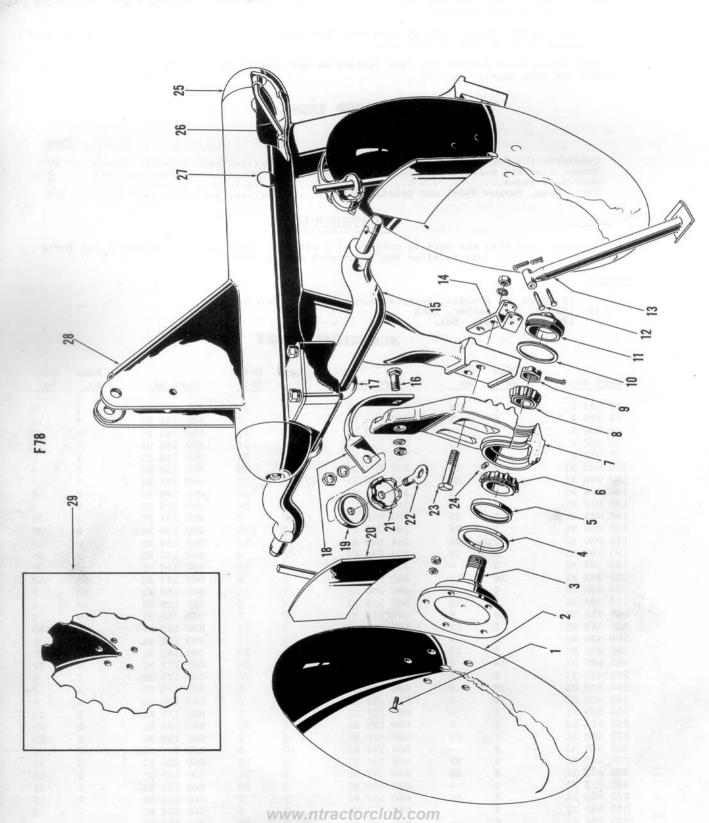

## FERGUSON DIVISION

MASSEY-HARRIS-FERGUSON, INC. RACINE, WISCONSIN

71/2 M-3-55-K

www.ntractorclub.com

PRINTED IN W. S.

| Ref.     |    | Do  | at Mc      |          | Pople on a              | D                                                                                                         |          |         | Req.    |         |
|----------|----|-----|------------|----------|-------------------------|-----------------------------------------------------------------------------------------------------------|----------|---------|---------|---------|
| NO.      |    | Pal | rt No      | <u>.</u> | Replaces                | Description                                                                                               | P-A0-20  | P-A0-21 | P-A0-98 | P-A0-99 |
|          |    |     |            |          |                         | Third Bottom Conversion Kit (Inc. items 1 thru 11, 16, 18 thru 24 and 29, page 5. Items 1 thru 4, page 7. |          | 1       |         |         |
| Di-      |    |     |            |          |                         | All items, page 10)                                                                                       |          | 1       |         |         |
|          |    |     |            |          |                         | 26 thru 28, page 9. All items, page 1                                                                     |          | _       | _       | _       |
|          | 1  |     | 127        |          | P-A0-126                | Bolt, Plow Special, Disc Hub                                                                              | 10       | 10      | 5       | 5       |
| 1        | 4  |     | 432        |          | 44-14                   | Washer, Lock                                                                                              |          | 10      | 5       | 5       |
|          | >  |     | 426        |          | 44-003                  | Nut, Hex                                                                                                  | 10       | 10      | 5       | 5       |
| 2        |    |     | 125        |          | P-A0-121                | Disc, Plow (3/16")                                                                                        | 2        | 2       | 1       | 1       |
| 3        | -  |     | 126        |          | P-A0-131                | Disc, Plow (1/4 Optional w/ 660 125 M1)                                                                   |          | 2       | 1       | 1       |
| 4        |    |     | 175<br>130 |          | P-A0-3821<br>P-A0-3822  | Hub, Disc                                                                                                 |          | 2       | 1       | 1       |
| 5        |    |     | 176        |          | P-A0-3823               | Retainer, Grease                                                                                          |          | 2 2     | 1 1     | 1       |
| 6        |    |     | 309        |          | S-9848                  | Cone and Roller Assm., Inner, Disc Hub.                                                                   |          | 2       | 1       | 1       |
|          | 1  |     | 173        |          | P-A0-3817               | Bracket and Bearing Cup Assembly (Inc.                                                                    | 2        | 4       |         | 1       |
| 7        | 18 | -   |            |          |                         | Bracket not serviced)                                                                                     | 2        | 2       | 1       | 1       |
|          | 1  |     | 308        |          | S-9849                  | Cup, Bearing, Inner (shown in positio                                                                     |          | 1       | 1       | 1       |
|          | 1  |     | 030        |          | S-9846                  | Cup, Bearing, Outer (shown in positio                                                                     |          | 1       | 1       | 1       |
| 8        | 1  |     | 031        |          | S-9845                  | Cone and Roller Assm., Outer, Disc Hub.                                                                   | 2        | 2       | 1       | 1       |
| 9        |    |     | 088        |          | P-A0-3819               | Nut, Slotted, Disc Bearing                                                                                | 2        | 2       | 1       | 1       |
| 10       | -  |     | 132        |          | 25-05-225<br>P-A0-3824  | Pin, Cotter                                                                                               | 2        | 2 2     | 1       | 1       |
| 11       |    |     | 133        |          | P-A0-3825               | Gasket, Hub Cap                                                                                           | 2 2      | 2       | 1       | 1       |
|          | 1  |     | 404        |          | S-10214-J               | Pin, Clevis, Bracket to Leg                                                                               | 2        | 2       | _       | 1       |
| 12       |    |     | 086        |          | 12-05-88                | Pin, Cotter                                                                                               | 1        | 1       |         | -       |
|          |    |     | 415        |          | S-10202-B               | Pin, Internal Cotter                                                                                      | 1        | 1       | 12.2    |         |
| 13       | -  | 660 | 118        | M91      | P-A0-780                | Leg Assembly, Stand                                                                                       | 1        | 1       | _       |         |
| 14       |    | 660 | 115        | M91      | P-A0-790                | Bracket Assembly, Stand                                                                                   | 1        | 1       | - C-    | -       |
| 15       | 1  |     | 223<br>864 |          | AO-7805-D<br>62-011-175 | Shaft, Cross Bolt Carr Seranor Bracket to                                                                 | 1        | 1       | -       |         |
|          |    | 000 | 001        | АТ       | 02-011-175              | Bolt, Carr., Scraper Bracket to Bracket Assembly                                                          | 2        | 2       | 1       | 1       |
| 16       |    | 354 | 433        | X1       | 62-14                   | Washer, Lock                                                                                              | 2        | 2       | 1       | 1       |
|          | L  |     | 427        |          | 62-003                  | Nut, Hex                                                                                                  | 2        | 2       | î       | 1       |
|          |    | 660 | 538        | M1       | AO-9588-D               | Clamp, Cross Shaft U-Bolt (Not Illust.)                                                                   | 2        |         | _       | _       |
|          |    | 195 | 451        | Ml       | S-10400                 | U-Bolt, Cross Shaft                                                                                       | 2        | 2       | -       | -       |
| 17       |    |     | 433        |          | 62-14                   | Washer, Lock                                                                                              | 4        | 4       |         | - 5     |
|          | L  |     | 427        |          | 62-003                  | Nut, Hex                                                                                                  | 4        | 4       | -       | -       |
| 18       |    |     | 200        |          | P-A0-226                | Bracket, Scraper                                                                                          | 2        | 2       | 1       | 1       |
| 19       |    |     | 135        |          | P-A0-227-A              | Block, Scraper Positioning                                                                                | 2        | 2       | 1       | 1       |
| 20<br>21 |    |     | 165<br>129 |          | P-A0-220                | Scraper Assembly, Disc                                                                                    | 2        | 2       | 1       | 1       |
| 21       | -  |     | 060        |          | P-A0-228<br>S-10350     | Clamp, Scraper Shank                                                                                      | 2<br>t 2 | 2 2     | 1 1     | 1       |
| 22       |    |     | 433        |          | 62-14                   | Eyebolt, Scraper Shank, Shank to Bracke Washer, Lock                                                      | 2        | 2       | 1       | 1       |
|          | L  |     | 427        |          | 62-003                  | Nut, Hex                                                                                                  | 2        | 2       | î       | î       |
|          | 1  |     | 138        |          | P-A0-3841               | Bolt, Sq. Hd., Bracket to Front Rail to                                                                   |          |         |         |         |
|          |    | 660 | 139        | M1       | P-A0-3842               | Stand Bracket                                                                                             | 0        | 2       |         |         |
| 23       |    |     |            |          |                         | bottoms are used                                                                                          | 2        | -       | m - 1   | _       |
|          |    | 660 | 137        | Ml       | P-A0-3840               | Bolt, Sq. Hd., Bracket to Second Rail                                                                     | 0        |         |         |         |
|          | 1  | 353 | 443        | v        | 100-14                  | - When Third Bottom is used                                                                               | 4        | 2 4     | 2 2     | 2 2     |
|          |    |     | 055        |          | S-33841                 | Washer, Lock                                                                                              | 4        | 4       | 2       | 2       |
| 24       | •  |     | 057        |          | S-353063                | Plug, Pipe                                                                                                | 2        | 2       | 1       | 1       |
| 25       |    |     | 122        |          | P-A0-7812               | Cap, Beam End                                                                                             | 2        | 2       | -       | -       |
|          | 1  |     | 123        |          | P-A0-7813               | Hook, Bolt, Front (Not Illustrated)                                                                       | 1        | 1       | _       |         |
|          |    | 660 | 124        | M1       | P-A0-7824               | Hook, Bolt, Rear                                                                                          | 1        | 1       | -       | -       |
| 26       | 1  | 353 | 757        | X1       | 44-104                  | Washer, Flat                                                                                              | 1        | 1       | 2       |         |
|          |    |     | 432        |          | 44-14                   | Washer, Lock                                                                                              | 1        | 1       | - 1     | -       |
|          | 5  |     | 426        |          | 44-003                  | Nut, Hex                                                                                                  | 1        | 1       | = 1-2   | -       |
| 27       |    |     | 169        |          | P-A0-794                | Cover Assembly, Hole                                                                                      | 4        | 4       | ·       |         |
|          | (  |     | 172        |          | P-A0-798                | Washer, Hole Cover (shown in position).                                                                   | 4        | 4       | 7 - 1   | -       |
| 28<br>29 |    |     | 177<br>189 |          | P-A0-7800<br>P-A0-141   | Frame Assembly Disc, Plow (26" cutout)                                                                    | 1 2      | 1 2     | 1       | 1       |
| 23       |    | 000 | 100        | III A    | 1-10-141                | DISC, FIOW (20 Catolat)                                                                                   | 4        | 4       |         | 1       |