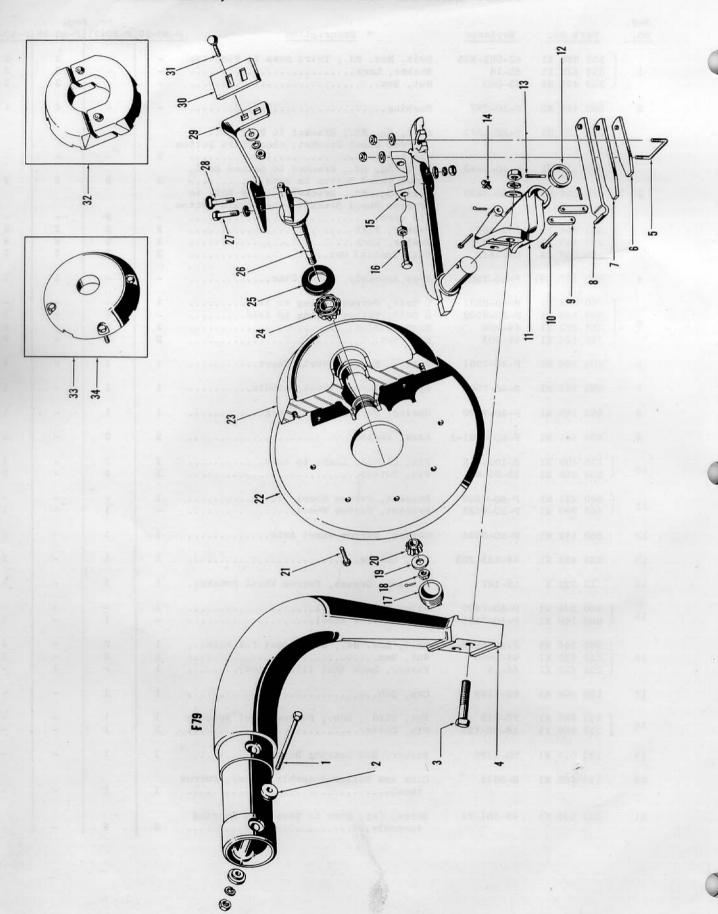

## FERGUSON DIVISION

MASSEY-HARRIS-FERGUSON, INC. RACINE, WISCONSIN

71/2 M-3-55-K

www.ntractorclub.com

PRINTED IN W. S.

| Ref.     |    | Do  | at Mc      |          | Pople on a              | D                                                                                                         |          |         | Req.    |         |
|----------|----|-----|------------|----------|-------------------------|-----------------------------------------------------------------------------------------------------------|----------|---------|---------|---------|
| NO.      |    | Pal | rt No      | <u>.</u> | Replaces                | Description                                                                                               | P-A0-20  | P-A0-21 | P-A0-98 | P-A0-99 |
|          |    |     |            |          |                         | Third Bottom Conversion Kit (Inc. items 1 thru 11, 16, 18 thru 24 and 29, page 5. Items 1 thru 4, page 7. |          | 1       |         |         |
| Di-      |    |     |            |          |                         | All items, page 10)                                                                                       |          | 1       |         |         |
|          |    |     |            |          |                         | 26 thru 28, page 9. All items, page 1                                                                     |          | _       | _       | _       |
|          | 1  |     | 127        |          | P-A0-126                | Bolt, Plow Special, Disc Hub                                                                              | 10       | 10      | 5       | 5       |
| 1        | 4  |     | 432        |          | 44-14                   | Washer, Lock                                                                                              |          | 10      | 5       | 5       |
|          | >  |     | 426        |          | 44-003                  | Nut, Hex                                                                                                  | 10       | 10      | 5       | 5       |
| 2        |    |     | 125        |          | P-A0-121                | Disc, Plow (3/16")                                                                                        | 2        | 2       | 1       | 1       |
| 3        | -  |     | 126        |          | P-A0-131                | Disc, Plow (1/4 Optional w/ 660 125 M1)                                                                   |          | 2       | 1       | 1       |
| 4        |    |     | 175<br>130 |          | P-A0-3821<br>P-A0-3822  | Hub, Disc                                                                                                 |          | 2       | 1       | 1       |
| 5        |    |     | 176        |          | P-A0-3823               | Retainer, Grease                                                                                          |          | 2 2     | 1 1     | 1       |
| 6        |    |     | 309        |          | S-9848                  | Cone and Roller Assm., Inner, Disc Hub.                                                                   |          | 2       | 1       | 1       |
|          | 1  |     | 173        |          | P-A0-3817               | Bracket and Bearing Cup Assembly (Inc.                                                                    | 2        | 4       |         | 1       |
| 7        | 18 | -   |            |          |                         | Bracket not serviced)                                                                                     | 2        | 2       | 1       | 1       |
|          | 1  |     | 308        |          | S-9849                  | Cup, Bearing, Inner (shown in positio                                                                     |          | 1       | 1       | 1       |
|          | 1  |     | 030        |          | S-9846                  | Cup, Bearing, Outer (shown in positio                                                                     |          | 1       | 1       | 1       |
| 8        | 1  |     | 031        |          | S-9845                  | Cone and Roller Assm., Outer, Disc Hub.                                                                   | 2        | 2       | 1       | 1       |
| 9        |    |     | 088        |          | P-A0-3819               | Nut, Slotted, Disc Bearing                                                                                | 2        | 2       | 1       | 1       |
| 10       | -  |     | 132        |          | 25-05-225<br>P-A0-3824  | Pin, Cotter                                                                                               | 2        | 2 2     | 1       | 1       |
| 11       |    |     | 133        |          | P-A0-3825               | Gasket, Hub Cap                                                                                           | 2 2      | 2       | 1       | 1       |
|          | 1  |     | 404        |          | S-10214-J               | Pin, Clevis, Bracket to Leg                                                                               | 2        | 2       | _       | 1       |
| 12       |    |     | 086        |          | 12-05-88                | Pin, Cotter                                                                                               | 1        | 1       |         | -       |
|          |    |     | 415        |          | S-10202-B               | Pin, Internal Cotter                                                                                      | 1        | 1       | 12.2    |         |
| 13       | -  | 660 | 118        | M91      | P-A0-780                | Leg Assembly, Stand                                                                                       | 1        | 1       | _       |         |
| 14       |    | 660 | 115        | M91      | P-A0-790                | Bracket Assembly, Stand                                                                                   | 1        | 1       | - C-    | -       |
| 15       | 1  |     | 223<br>864 |          | AO-7805-D<br>62-011-175 | Shaft, Cross Bolt Carr Seranor Bracket to                                                                 | 1        | 1       | -       |         |
|          |    | 000 | 001        | АТ       | 02-011-175              | Bolt, Carr., Scraper Bracket to Bracket Assembly                                                          | 2        | 2       | 1       | 1       |
| 16       |    | 354 | 433        | X1       | 62-14                   | Washer, Lock                                                                                              | 2        | 2       | 1       | 1       |
|          | L  |     | 427        |          | 62-003                  | Nut, Hex                                                                                                  | 2        | 2       | î       | 1       |
|          |    | 660 | 538        | M1       | AO-9588-D               | Clamp, Cross Shaft U-Bolt (Not Illust.)                                                                   | 2        |         | _       | _       |
|          |    | 195 | 451        | Ml       | S-10400                 | U-Bolt, Cross Shaft                                                                                       | 2        | 2       | -       | -       |
| 17       |    |     | 433        |          | 62-14                   | Washer, Lock                                                                                              | 4        | 4       |         | - 5     |
|          | L  |     | 427        |          | 62-003                  | Nut, Hex                                                                                                  | 4        | 4       | -       | -       |
| 18       |    |     | 200        |          | P-A0-226                | Bracket, Scraper                                                                                          | 2        | 2       | 1       | 1       |
| 19       |    |     | 135        |          | P-A0-227-A              | Block, Scraper Positioning                                                                                | 2        | 2       | 1       | 1       |
| 20<br>21 |    |     | 165<br>129 |          | P-A0-220                | Scraper Assembly, Disc                                                                                    | 2        | 2       | 1       | 1       |
| 21       | -  |     | 060        |          | P-A0-228<br>S-10350     | Clamp, Scraper Shank                                                                                      | 2<br>t 2 | 2 2     | 1 1     | 1       |
| 22       |    |     | 433        |          | 62-14                   | Eyebolt, Scraper Shank, Shank to Bracke Washer, Lock                                                      | 2        | 2       | 1       | 1       |
|          | L  |     | 427        |          | 62-003                  | Nut, Hex                                                                                                  | 2        | 2       | î       | î       |
|          | 1  |     | 138        |          | P-A0-3841               | Bolt, Sq. Hd., Bracket to Front Rail to                                                                   |          |         |         |         |
|          |    | 660 | 139        | M1       | P-A0-3842               | Stand Bracket                                                                                             | 0        | 2       |         |         |
| 23       |    |     |            |          |                         | bottoms are used                                                                                          | 2        | -       | m - 1   | _       |
|          |    | 660 | 137        | Ml       | P-A0-3840               | Bolt, Sq. Hd., Bracket to Second Rail                                                                     | 0        |         |         |         |
|          | 1  | 353 | 443        | v        | 100-14                  | - When Third Bottom is used                                                                               | 4        | 2 4     | 2 2     | 2 2     |
|          |    |     | 055        |          | S-33841                 | Washer, Lock                                                                                              | 4        | 4       | 2       | 2       |
| 24       | •  |     | 057        |          | S-353063                | Plug, Pipe                                                                                                | 2        | 2       | 1       | 1       |
| 25       |    |     | 122        |          | P-A0-7812               | Cap, Beam End                                                                                             | 2        | 2       | -       | -       |
|          | 1  |     | 123        |          | P-A0-7813               | Hook, Bolt, Front (Not Illustrated)                                                                       | 1        | 1       | _       |         |
|          |    | 660 | 124        | M1       | P-A0-7824               | Hook, Bolt, Rear                                                                                          | 1        | 1       | -       | -       |
| 26       | 1  | 353 | 757        | X1       | 44-104                  | Washer, Flat                                                                                              | 1        | 1       | 2       |         |
|          |    |     | 432        |          | 44-14                   | Washer, Lock                                                                                              | 1        | 1       | - 1     | -       |
|          | 5  |     | 426        |          | 44-003                  | Nut, Hex                                                                                                  | 1        | 1       | = 1-2   | -       |
| 27       |    |     | 169        |          | P-A0-794                | Cover Assembly, Hole                                                                                      | 4        | 4       | ·       |         |
|          | (  |     | 172        |          | P-A0-798                | Washer, Hole Cover (shown in position).                                                                   | 4        | 4       | 7 - 1   | -       |
| 28<br>29 |    |     | 177<br>189 |          | P-A0-7800<br>P-A0-141   | Frame Assembly Disc, Plow (26" cutout)                                                                    | 1 2      | 1 2     | 1       | 1       |
| 23       |    | 000 | 100        | III A    | 1-10-141                | DISC, FIOW (20 Catolat)                                                                                   | 4        | 4       |         | 1       |