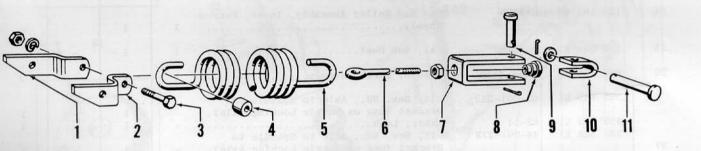

## FERGUSON DIVISION

MASSEY-HARRIS-FERGUSON, INC. RACINE, WISCONSIN

71/2 M-3-55-K

www.ntractorclub.com

PRINTED IN W. S.

| Ref.     |    | Do  | at Mc      |          | Pople on a              | D                                                                                                         |          |         | Req.    |         |
|----------|----|-----|------------|----------|-------------------------|-----------------------------------------------------------------------------------------------------------|----------|---------|---------|---------|
| NO.      |    | Pal | rt No      | <u>.</u> | Replaces                | Description                                                                                               | P-A0-20  | P-A0-21 | P-A0-98 | P-A0-99 |
|          |    |     |            |          |                         | Third Bottom Conversion Kit (Inc. items 1 thru 11, 16, 18 thru 24 and 29, page 5. Items 1 thru 4, page 7. |          | 1       |         |         |
| Di-      |    |     |            |          |                         | All items, page 10)                                                                                       |          | 1       |         |         |
|          |    |     |            |          |                         | 26 thru 28, page 9. All items, page 1                                                                     |          | _       | _       | _       |
|          | 1  |     | 127        |          | P-A0-126                | Bolt, Plow Special, Disc Hub                                                                              | 10       | 10      | 5       | 5       |
| 1        | 4  |     | 432        |          | 44-14                   | Washer, Lock                                                                                              |          | 10      | 5       | 5       |
|          | >  |     | 426        |          | 44-003                  | Nut, Hex                                                                                                  | 10       | 10      | 5       | 5       |
| 2        |    |     | 125        |          | P-A0-121                | Disc, Plow (3/16")                                                                                        | 2        | 2       | 1       | 1       |
| 3        | -  |     | 126        |          | P-A0-131                | Disc, Plow (1/4 Optional w/ 660 125 M1)                                                                   |          | 2       | 1       | 1       |
| 4        |    |     | 175<br>130 |          | P-A0-3821<br>P-A0-3822  | Hub, Disc                                                                                                 |          | 2       | 1       | 1       |
| 5        |    |     | 176        |          | P-A0-3823               | Retainer, Grease                                                                                          |          | 2 2     | 1 1     | 1       |
| 6        |    |     | 309        |          | S-9848                  | Cone and Roller Assm., Inner, Disc Hub.                                                                   |          | 2       | 1       | 1       |
|          | 1  |     | 173        |          | P-A0-3817               | Bracket and Bearing Cup Assembly (Inc.                                                                    | 2        | 4       |         | 1       |
| 7        | 18 | -   |            |          |                         | Bracket not serviced)                                                                                     | 2        | 2       | 1       | 1       |
|          | 1  |     | 308        |          | S-9849                  | Cup, Bearing, Inner (shown in positio                                                                     |          | 1       | 1       | 1       |
|          | 1  |     | 030        |          | S-9846                  | Cup, Bearing, Outer (shown in positio                                                                     |          | 1       | 1       | 1       |
| 8        | 1  |     | 031        |          | S-9845                  | Cone and Roller Assm., Outer, Disc Hub.                                                                   | 2        | 2       | 1       | 1       |
| 9        |    |     | 088        |          | P-A0-3819               | Nut, Slotted, Disc Bearing                                                                                | 2        | 2       | 1       | 1       |
| 10       | -  |     | 132        |          | 25-05-225<br>P-A0-3824  | Pin, Cotter                                                                                               | 2        | 2 2     | 1       | 1       |
| 11       |    |     | 133        |          | P-A0-3825               | Gasket, Hub Cap                                                                                           | 2 2      | 2       | 1       | 1       |
|          | 1  |     | 404        |          | S-10214-J               | Pin, Clevis, Bracket to Leg                                                                               | 2        | 2       | _       | 1       |
| 12       |    |     | 086        |          | 12-05-88                | Pin, Cotter                                                                                               | 1        | 1       |         | -       |
|          |    |     | 415        |          | S-10202-B               | Pin, Internal Cotter                                                                                      | 1        | 1       | 12.2    |         |
| 13       | -  | 660 | 118        | M91      | P-A0-780                | Leg Assembly, Stand                                                                                       | 1        | 1       | _       |         |
| 14       |    | 660 | 115        | M91      | P-A0-790                | Bracket Assembly, Stand                                                                                   | 1        | 1       | - C-    | -       |
| 15       | 1  |     | 223<br>864 |          | AO-7805-D<br>62-011-175 | Shaft, Cross Bolt Carr Seranor Bracket to                                                                 | 1        | 1       | -       |         |
|          |    | 000 | 001        | АТ       | 02-011-175              | Bolt, Carr., Scraper Bracket to Bracket Assembly                                                          | 2        | 2       | 1       | 1       |
| 16       |    | 354 | 433        | X1       | 62-14                   | Washer, Lock                                                                                              | 2        | 2       | 1       | 1       |
|          | L  |     | 427        |          | 62-003                  | Nut, Hex                                                                                                  | 2        | 2       | î       | 1       |
|          |    | 660 | 538        | M1       | AO-9588-D               | Clamp, Cross Shaft U-Bolt (Not Illust.)                                                                   | 2        |         | _       | _       |
|          |    | 195 | 451        | Ml       | S-10400                 | U-Bolt, Cross Shaft                                                                                       | 2        | 2       | -       | -       |
| 17       |    |     | 433        |          | 62-14                   | Washer, Lock                                                                                              | 4        | 4       |         | - 5     |
|          | L  |     | 427        |          | 62-003                  | Nut, Hex                                                                                                  | 4        | 4       | -       | -       |
| 18       |    |     | 200        |          | P-A0-226                | Bracket, Scraper                                                                                          | 2        | 2       | 1       | 1       |
| 19       |    |     | 135        |          | P-A0-227-A              | Block, Scraper Positioning                                                                                | 2        | 2       | 1       | 1       |
| 20<br>21 |    |     | 165<br>129 |          | P-A0-220                | Scraper Assembly, Disc                                                                                    | 2        | 2       | 1       | 1       |
| 21       | -  |     | 060        |          | P-A0-228<br>S-10350     | Clamp, Scraper Shank                                                                                      | 2<br>t 2 | 2 2     | 1 1     | 1       |
| 22       |    |     | 433        |          | 62-14                   | Eyebolt, Scraper Shank, Shank to Bracke Washer, Lock                                                      | 2        | 2       | 1       | 1       |
|          | L  |     | 427        |          | 62-003                  | Nut, Hex                                                                                                  | 2        | 2       | î       | î       |
|          | 1  |     | 138        |          | P-A0-3841               | Bolt, Sq. Hd., Bracket to Front Rail to                                                                   |          |         |         |         |
|          |    | 660 | 139        | M1       | P-A0-3842               | Stand Bracket                                                                                             | 0        | 2       |         |         |
| 23       |    |     |            |          |                         | bottoms are used                                                                                          | 2        | -       | m - 1   | _       |
|          |    | 660 | 137        | Ml       | P-A0-3840               | Bolt, Sq. Hd., Bracket to Second Rail                                                                     | 0        |         |         |         |
|          | 1  | 353 | 443        | v        | 100-14                  | - When Third Bottom is used                                                                               | 4        | 2 4     | 2 2     | 2 2     |
|          |    |     | 055        |          | S-33841                 | Washer, Lock                                                                                              | 4        | 4       | 2       | 2       |
| 24       | •  |     | 057        |          | S-353063                | Plug, Pipe                                                                                                | 2        | 2       | 1       | 1       |
| 25       |    |     | 122        |          | P-A0-7812               | Cap, Beam End                                                                                             | 2        | 2       | -       | -       |
|          | 1  |     | 123        |          | P-A0-7813               | Hook, Bolt, Front (Not Illustrated)                                                                       | 1        | 1       | _       |         |
|          |    | 660 | 124        | M1       | P-A0-7824               | Hook, Bolt, Rear                                                                                          | 1        | 1       | -       | -       |
| 26       | 1  | 353 | 757        | X1       | 44-104                  | Washer, Flat                                                                                              | 1        | 1       | 2       |         |
|          |    |     | 432        |          | 44-14                   | Washer, Lock                                                                                              | 1        | 1       | - 1     | -       |
|          | 5  |     | 426        |          | 44-003                  | Nut, Hex                                                                                                  | 1        | 1       | = 1-2   | -       |
| 27       |    |     | 169        |          | P-A0-794                | Cover Assembly, Hole                                                                                      | 4        | 4       | ·       |         |
|          | (  |     | 172        |          | P-A0-798                | Washer, Hole Cover (shown in position).                                                                   | 4        | 4       | 7 - 1   | -       |
| 28<br>29 |    |     | 177<br>189 |          | P-A0-7800<br>P-A0-141   | Frame Assembly Disc, Plow (26" cutout)                                                                    | 1 2      | 1 2     | 1       | 1       |
| 23       |    | 000 | 100        | III A    | 1-10-141                | DISC, FIOW (20 Catolat)                                                                                   | 4        | 4       |         | 1       |