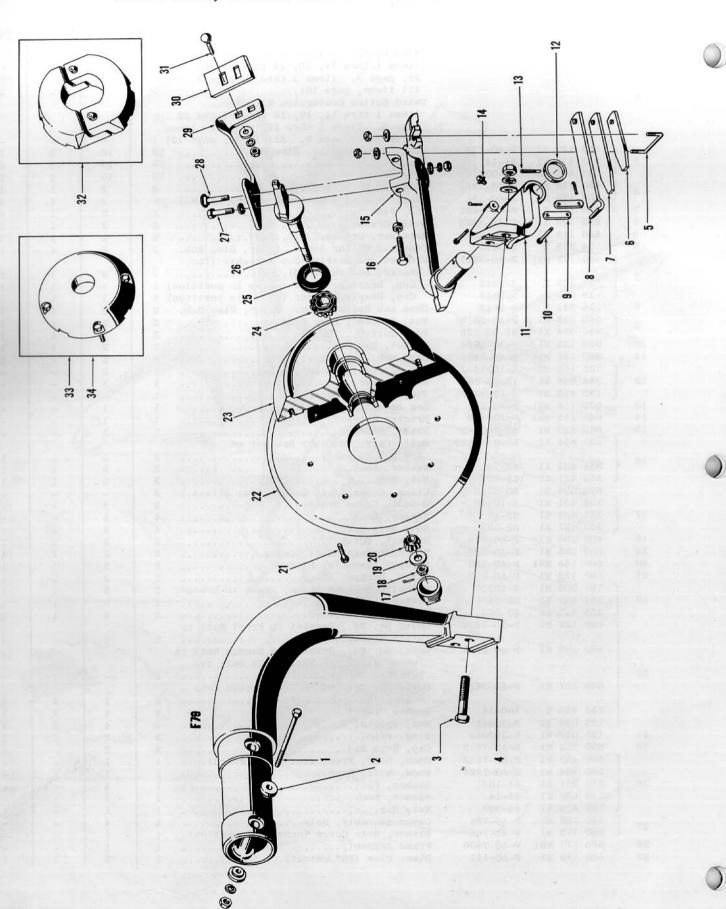

## FERGUSON DIVISION

MASSEY-HARRIS-FERGUSON, INC. RACINE, WISCONSIN

71/2 M-3-55-K

www.ntractorclub.com

PRINTED IN W. S.

| Ref.     |    | Do  | at Mc      |          | Pople on a              | D                                                                                                         |          |         | Req.    |         |
|----------|----|-----|------------|----------|-------------------------|-----------------------------------------------------------------------------------------------------------|----------|---------|---------|---------|
| NO.      |    | Pal | rt No      | <u>.</u> | Replaces                | Description                                                                                               | P-A0-20  | P-A0-21 | P-A0-98 | P-A0-99 |
|          |    |     |            |          |                         | Third Bottom Conversion Kit (Inc. items 1 thru 11, 16, 18 thru 24 and 29, page 5. Items 1 thru 4, page 7. |          | 1       |         |         |
| Di-      |    |     |            |          |                         | All items, page 10)                                                                                       |          | 1       |         |         |
|          |    |     |            |          |                         | 26 thru 28, page 9. All items, page 1                                                                     |          | _       | _       | _       |
|          | 1  |     | 127        |          | P-A0-126                | Bolt, Plow Special, Disc Hub                                                                              | 10       | 10      | 5       | 5       |
| 1        | 4  |     | 432        |          | 44-14                   | Washer, Lock                                                                                              |          | 10      | 5       | 5       |
|          | >  |     | 426        |          | 44-003                  | Nut, Hex                                                                                                  | 10       | 10      | 5       | 5       |
| 2        |    |     | 125        |          | P-A0-121                | Disc, Plow (3/16")                                                                                        | 2        | 2       | 1       | 1       |
| 3        | -  |     | 126        |          | P-A0-131                | Disc, Plow (1/4 Optional w/ 660 125 M1)                                                                   |          | 2       | 1       | 1       |
| 4        |    |     | 175<br>130 |          | P-A0-3821<br>P-A0-3822  | Hub, Disc                                                                                                 |          | 2       | 1       | 1       |
| 5        |    |     | 176        |          | P-A0-3823               | Retainer, Grease                                                                                          |          | 2 2     | 1 1     | 1       |
| 6        |    |     | 309        |          | S-9848                  | Cone and Roller Assm., Inner, Disc Hub.                                                                   |          | 2       | 1       | 1       |
|          | 1  |     | 173        |          | P-A0-3817               | Bracket and Bearing Cup Assembly (Inc.                                                                    | 2        | 4       |         | 1       |
| 7        | 18 | -   |            |          |                         | Bracket not serviced)                                                                                     | 2        | 2       | 1       | 1       |
|          | 1  |     | 308        |          | S-9849                  | Cup, Bearing, Inner (shown in positio                                                                     |          | 1       | 1       | 1       |
|          | 1  |     | 030        |          | S-9846                  | Cup, Bearing, Outer (shown in positio                                                                     |          | 1       | 1       | 1       |
| 8        | 1  |     | 031        |          | S-9845                  | Cone and Roller Assm., Outer, Disc Hub.                                                                   | 2        | 2       | 1       | 1       |
| 9        |    |     | 088        |          | P-A0-3819               | Nut, Slotted, Disc Bearing                                                                                | 2        | 2       | 1       | 1       |
| 10       | -  |     | 132        |          | 25-05-225<br>P-A0-3824  | Pin, Cotter                                                                                               | 2        | 2 2     | 1       | 1       |
| 11       |    |     | 133        |          | P-A0-3825               | Gasket, Hub Cap                                                                                           | 2 2      | 2       | 1       | 1       |
|          | 1  |     | 404        |          | S-10214-J               | Pin, Clevis, Bracket to Leg                                                                               | 2        | 2       | _       | 1       |
| 12       |    |     | 086        |          | 12-05-88                | Pin, Cotter                                                                                               | 1        | 1       |         | -       |
|          |    |     | 415        |          | S-10202-B               | Pin, Internal Cotter                                                                                      | 1        | 1       | 12.2    |         |
| 13       | -  | 660 | 118        | M91      | P-A0-780                | Leg Assembly, Stand                                                                                       | 1        | 1       | _       |         |
| 14       |    | 660 | 115        | M91      | P-A0-790                | Bracket Assembly, Stand                                                                                   | 1        | 1       | - C-    | -       |
| 15       | 1  |     | 223<br>864 |          | AO-7805-D<br>62-011-175 | Shaft, Cross Bolt Carr Seranor Bracket to                                                                 | 1        | 1       | -       |         |
|          |    | 000 | 001        | АТ       | 02-011-175              | Bolt, Carr., Scraper Bracket to Bracket Assembly                                                          | 2        | 2       | 1       | 1       |
| 16       |    | 354 | 433        | X1       | 62-14                   | Washer, Lock                                                                                              | 2        | 2       | 1       | 1       |
|          | L  |     | 427        |          | 62-003                  | Nut, Hex                                                                                                  | 2        | 2       | î       | 1       |
|          |    | 660 | 538        | M1       | AO-9588-D               | Clamp, Cross Shaft U-Bolt (Not Illust.)                                                                   | 2        |         | _       | _       |
|          |    | 195 | 451        | Ml       | S-10400                 | U-Bolt, Cross Shaft                                                                                       | 2        | 2       | -       | -       |
| 17       |    |     | 433        |          | 62-14                   | Washer, Lock                                                                                              | 4        | 4       |         | - 5     |
|          | L  |     | 427        |          | 62-003                  | Nut, Hex                                                                                                  | 4        | 4       | -       | -       |
| 18       |    |     | 200        |          | P-A0-226                | Bracket, Scraper                                                                                          | 2        | 2       | 1       | 1       |
| 19       |    |     | 135        |          | P-A0-227-A              | Block, Scraper Positioning                                                                                | 2        | 2       | 1       | 1       |
| 20<br>21 |    |     | 165<br>129 |          | P-A0-220                | Scraper Assembly, Disc                                                                                    | 2        | 2       | 1       | 1       |
| 21       | -  |     | 060        |          | P-A0-228<br>S-10350     | Clamp, Scraper Shank                                                                                      | 2<br>t 2 | 2 2     | 1 1     | 1       |
| 22       |    |     | 433        |          | 62-14                   | Eyebolt, Scraper Shank, Shank to Bracke Washer, Lock                                                      | 2        | 2       | 1       | 1       |
|          | L  |     | 427        |          | 62-003                  | Nut, Hex                                                                                                  | 2        | 2       | î       | î       |
|          | 1  |     | 138        |          | P-A0-3841               | Bolt, Sq. Hd., Bracket to Front Rail to                                                                   |          |         |         |         |
|          |    | 660 | 139        | M1       | P-A0-3842               | Stand Bracket                                                                                             | 0        | 2       |         |         |
| 23       |    |     |            |          |                         | bottoms are used                                                                                          | 2        | -       | m - 1   | _       |
|          |    | 660 | 137        | Ml       | P-A0-3840               | Bolt, Sq. Hd., Bracket to Second Rail                                                                     | 0        |         |         |         |
|          | 1  | 353 | 443        | v        | 100-14                  | - When Third Bottom is used                                                                               | 4        | 2 4     | 2 2     | 2 2     |
|          |    |     | 055        |          | S-33841                 | Washer, Lock                                                                                              | 4        | 4       | 2       | 2       |
| 24       | •  |     | 057        |          | S-353063                | Plug, Pipe                                                                                                | 2        | 2       | 1       | 1       |
| 25       |    |     | 122        |          | P-A0-7812               | Cap, Beam End                                                                                             | 2        | 2       | -       | -       |
|          | 1  |     | 123        |          | P-A0-7813               | Hook, Bolt, Front (Not Illustrated)                                                                       | 1        | 1       | _       |         |
|          |    | 660 | 124        | M1       | P-A0-7824               | Hook, Bolt, Rear                                                                                          | 1        | 1       | -       | -       |
| 26       | 1  | 353 | 757        | X1       | 44-104                  | Washer, Flat                                                                                              | 1        | 1       | 2       |         |
|          |    |     | 432        |          | 44-14                   | Washer, Lock                                                                                              | 1        | 1       | - 1     | -       |
|          | 5  |     | 426        |          | 44-003                  | Nut, Hex                                                                                                  | 1        | 1       | = 1-2   | -       |
| 27       |    |     | 169        |          | P-A0-794                | Cover Assembly, Hole                                                                                      | 4        | 4       | ·       |         |
|          | (  |     | 172        |          | P-A0-798                | Washer, Hole Cover (shown in position).                                                                   | 4        | 4       | 7 - 1   | -       |
| 28<br>29 |    |     | 177<br>189 |          | P-A0-7800<br>P-A0-141   | Frame Assembly Disc, Plow (26" cutout)                                                                    | 1 2      | 1 2     | 1       | 1       |
| 23       |    | 000 | 100        | III A    | 1-10-141                | DISC, FIOW (20 Catolat)                                                                                   | 4        | 4       |         | 1       |